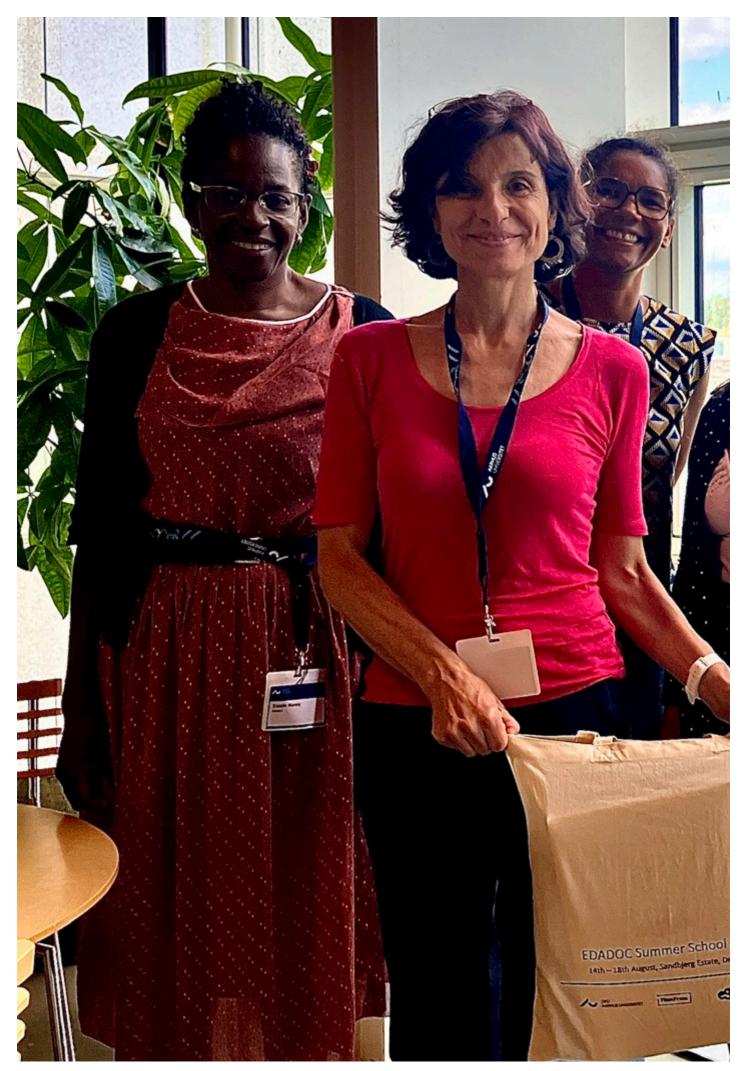

Five students and one supervisor from the CNAM Paris (INETOP-CRTD) took part in this summer university.

Page 1

Page 2

August 14, 2023 August 18, 2023